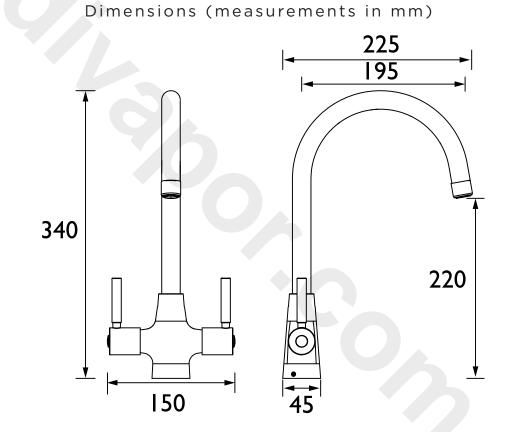

#### **Product Certifications:**

WRAS Cert. Number: 2012909 WRAS Expiry Date: 31/12/2025

For more products, visit our website: http://www.bristan.com

| Specification                     |                                   |  |  |  |
|-----------------------------------|-----------------------------------|--|--|--|
| Product Type:                     | Kitchen Taps                      |  |  |  |
| Main Construction Material:       | Brass                             |  |  |  |
| Mount Type:                       | Deck Mounted                      |  |  |  |
| Handle Type:                      | Lever Handles                     |  |  |  |
| Connection Inlet:                 | 1/2" BSP Flexible Tails           |  |  |  |
| Connection Outlet:                | Anti-Splash                       |  |  |  |
| Number of Tap Holes:              | 1                                 |  |  |  |
| Valve/Cartridge Type:             | 1/2" Ceramic Disc Valve           |  |  |  |
| Plumbing System Requirements:     | Suitable for all plumbing systems |  |  |  |
| Minimum Dynamic Pressure:         | 0.3 bar                           |  |  |  |
| Maximum Dynamic Pressure:         | 5.0 bar                           |  |  |  |
| Maximum Hot Water Temperature: °C | 65                                |  |  |  |
| Maximum Static Pressure: (bar)    | 10                                |  |  |  |
| Flow Type:                        | Single Flow                       |  |  |  |
| Isolation Included:               | Yes                               |  |  |  |
|                                   |                                   |  |  |  |